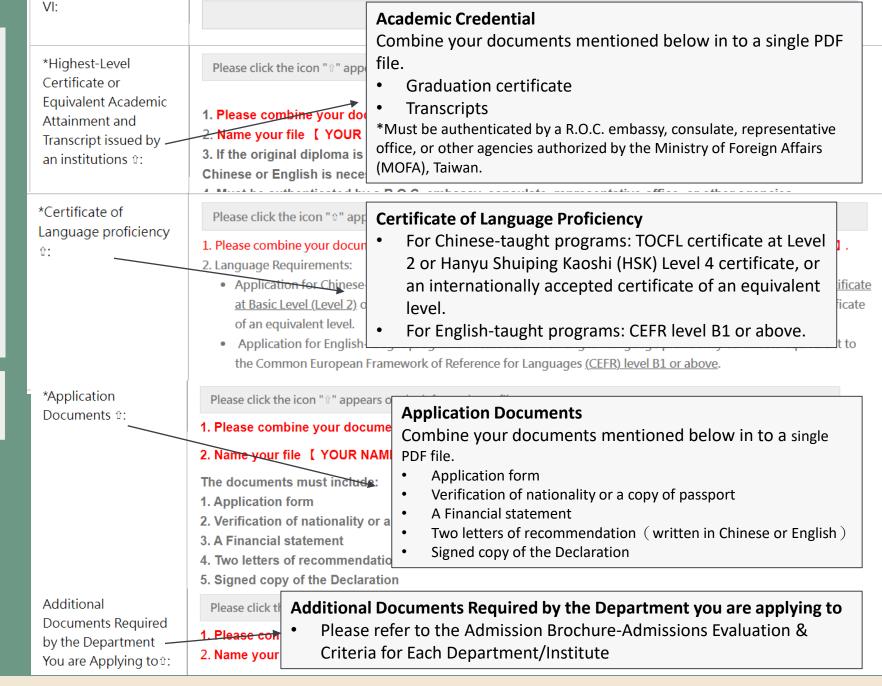

Upload the Required Documents.

#### NOTE

- Application documents sent by email or hard copy will not be accepted.
- Incomplete submission is not acceptable and will result in the cancellation of one's application.

Details of Required Documents, click <u>HERE</u>.